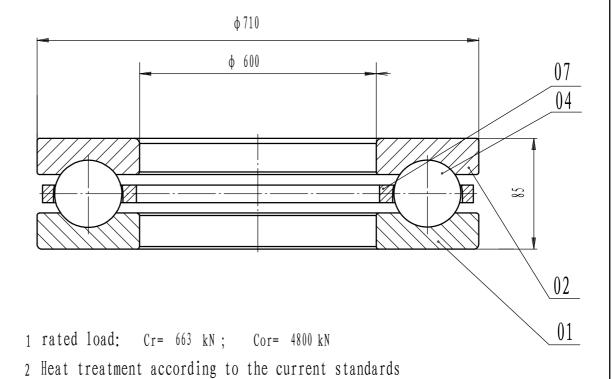

| 07     | cage         |  |    |   | steel                     |         |         |                                                                    |        |         |
|--------|--------------|--|----|---|---------------------------|---------|---------|--------------------------------------------------------------------|--------|---------|
| 04     | steel ball   |  |    |   | steel GCr15-GB/T18254     |         |         |                                                                    |        |         |
| 02     | shaft washer |  |    |   | steel GC                  | /T18254 |         |                                                                    |        |         |
| 01     | house washer |  |    |   | stee1 GCr15SiMn-GB/T18254 |         |         |                                                                    |        |         |
| serial | Name         |  | Qt | у | Material                  |         |         | weigh                                                              | t (kg) | 65.0 KG |
|        |              |  |    |   | Thrust ball               |         | bearing | 511/600 F  Add: D1805, No. 3 Lianmeng road, Luoyang, Henan, China. |        |         |